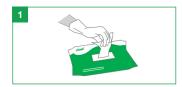

## How to use

Please follow the steps below:

Take one Clinell Universal Wipe from pack, ensuring you close the pack lid.

Wipe over high touch surfaces using friction and pressure, and in an S shape pattern. Allow the surface to air dry for one minute.