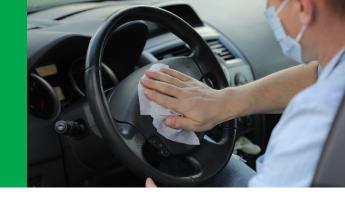

## When to use

Clean these frequently touched surfaces at the beginning and end of your shift.

Windows, window controls & handles

Seats & seat belt clips

Heat & air conditioner controls

External & internal door & boot handles

Visors & centre console

Navigation & radio controls

Steering wheel

Seats

Gear stick & handbrake

Rear view mirror