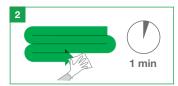

## How to use

Please follow the steps below:

Take one Clinell Universal Wipe from pack, ensuring you close the pack lid.

Wipe over high touch surfaces using friction and pressure, and in an S shape pattern. Allow the surface to air dry for one minute.